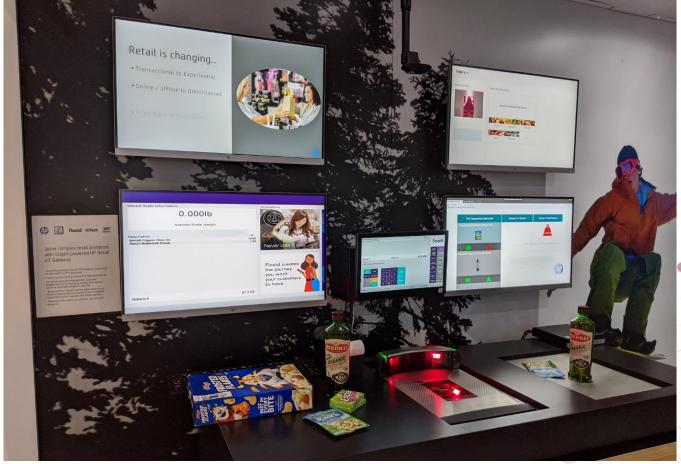

#### HP Booth # 4255

- Biggest event for HP Retail Solutions GBU
- 90+ from HP teams including R&D, design and sales
- 40 feet X 60 feet with ski theme this year
- 19 demo stations with sections on:
  - Supply Chain Optimization
  - Advanced Engagement
  - Personalization
  - In-Store Operational Excellence
- Meeting rooms in upper deck
- NDA rooms in lower floor of show

**HP Booth** EdgeX Demo Station #3

#### **HP NRF Showcase**

- Solve complex retail problems with EdgeX powered HP Retail IoT Gateway
- Bring together multiple sensor data streams by industry-leading open framework that is cloud-agnostic and sensor-agnostic
- Use cases such as Theft Detection, Inventory Management, Customer Engagement, etc.