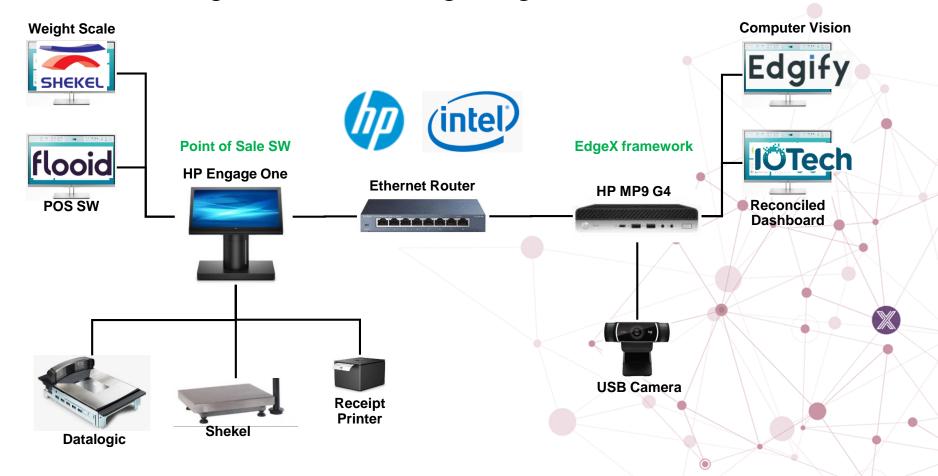

attendees





#### HP Booth # 4255

- Biggest event for HP Retail Solutions GBU
- 90+ from HP teams including R&D, design and sales
- 40 feet X 60 feet with ski theme this year
- 19 demo stations with sections on:
  - Supply Chain Optimization
  - Advanced Engagement
  - Personalization
  - In-Store Operational Excellence
- Meeting rooms in upper deck
- NDA rooms in lower floor of show





















**HP Booth** EdgeX Demo Station #3









#### **HP NRF Showcase**

- Solve complex retail problems with EdgeX powered HP Retail IoT Gateway
- Bring together multiple sensor data streams by industry-leading open framework that is cloud-agnostic and sensor-agnostic
- Use cases such as Theft Detection, Inventory Management, Customer Engagement, etc.



### HP EdgeX Demo Wiring Diagram