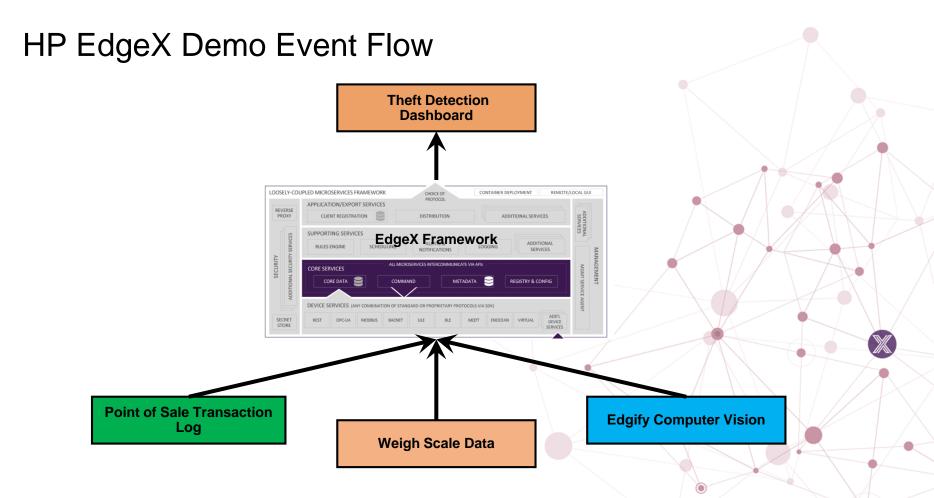

#### **HP NRF Showcase**

- Solve complex retail problems with EdgeX powered HP Retail IoT Gateway
- Bring together multiple sensor data streams by industry-leading open framework that is cloud-agnostic and sensor-agnostic
- Use cases such as Theft Detection, Inventory Management, Customer Engagement, etc.