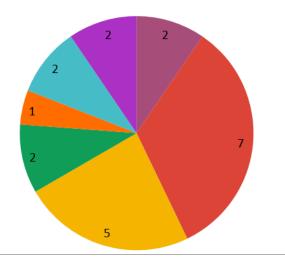

## Contributions/Authors (May 2020)

- 23 active repositories in May
- 24 Contributors in May
  - Slight drop due to Hanoi planning, freeze and release
- 3 new authors
  - Decline for reasons stated above
- 112 commits in May
  - About half a normal dev month
  - Due to Freeze and Release period
- 11864 LoC added in May