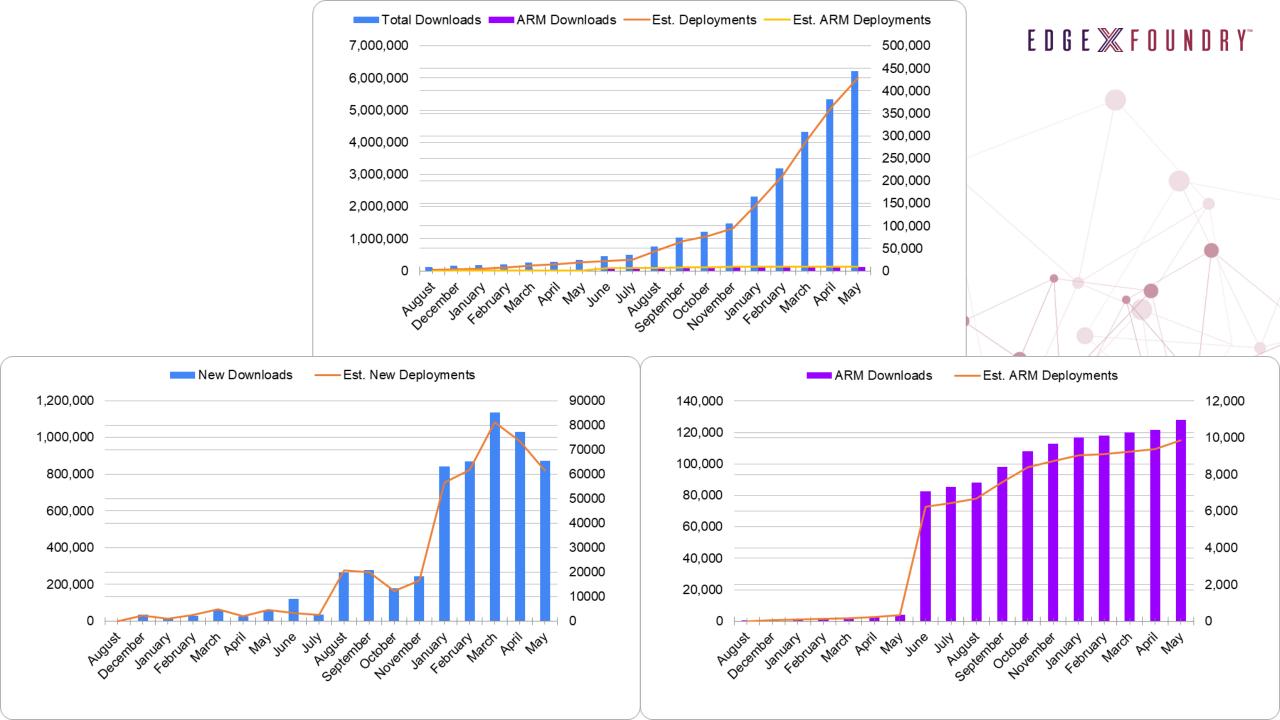

## **Docker Downloads**

- Total Downloads: 6.2 million
- Estimated Deployments: 429K
- Estimated New Downloads: 870K
- Estimated New Deployments: 61K
- Slight uptick in ARM downloads/deployments
  - 5% of containers vs 1 or 2% prior 6 months