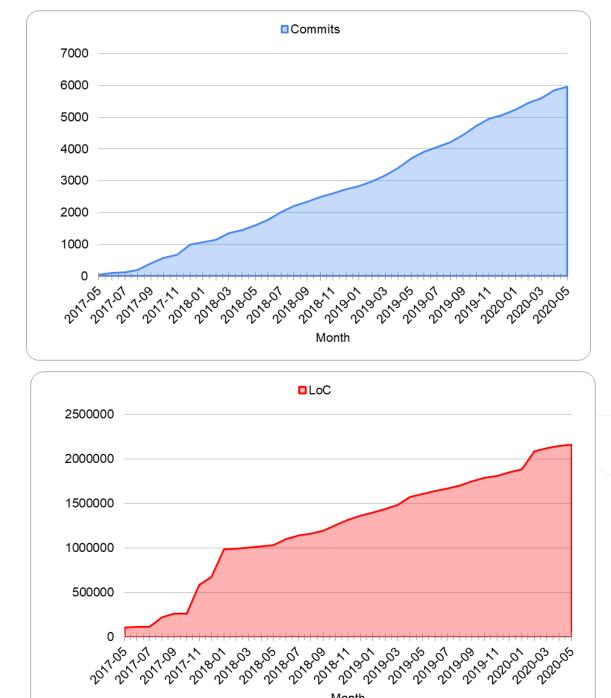

## Contributions/Authors (May 2020)

- 23 active repositories in May
- 24 Contributors in May
  - Slight drop due to Hanoi planning, freeze and release
- 3 new authors
  - Decline for reasons stated above
- 112 commits in May
  - About half a normal dev month
  - Due to Freeze and Release period
- 11864 LoC added in May