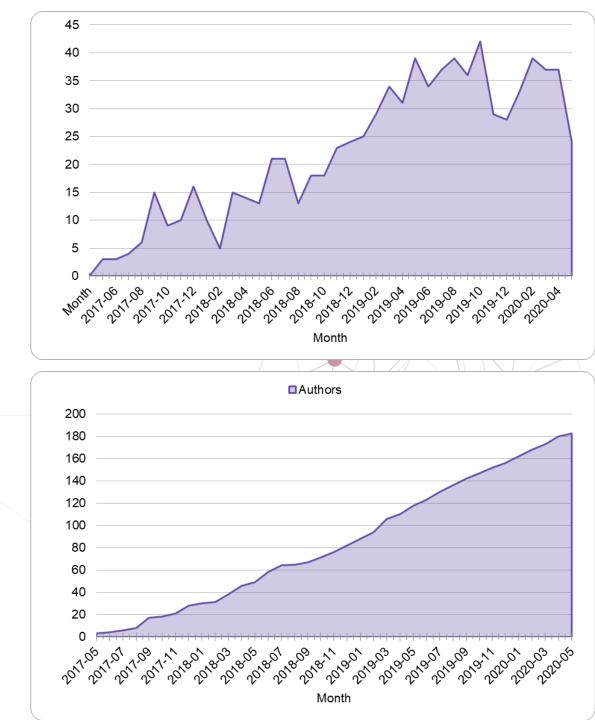

## Contributions/Authors (May 2020)

- 23 active repositories in May
- 24 Contributors in May
  - Slight drop due to Hanoi planning, freeze and release
- 3 new authors
  - Decline for reasons stated above
- 112 commits in May
  - About half a normal dev month
  - Due to Freeze and Release period
- 11864 LoC added in May